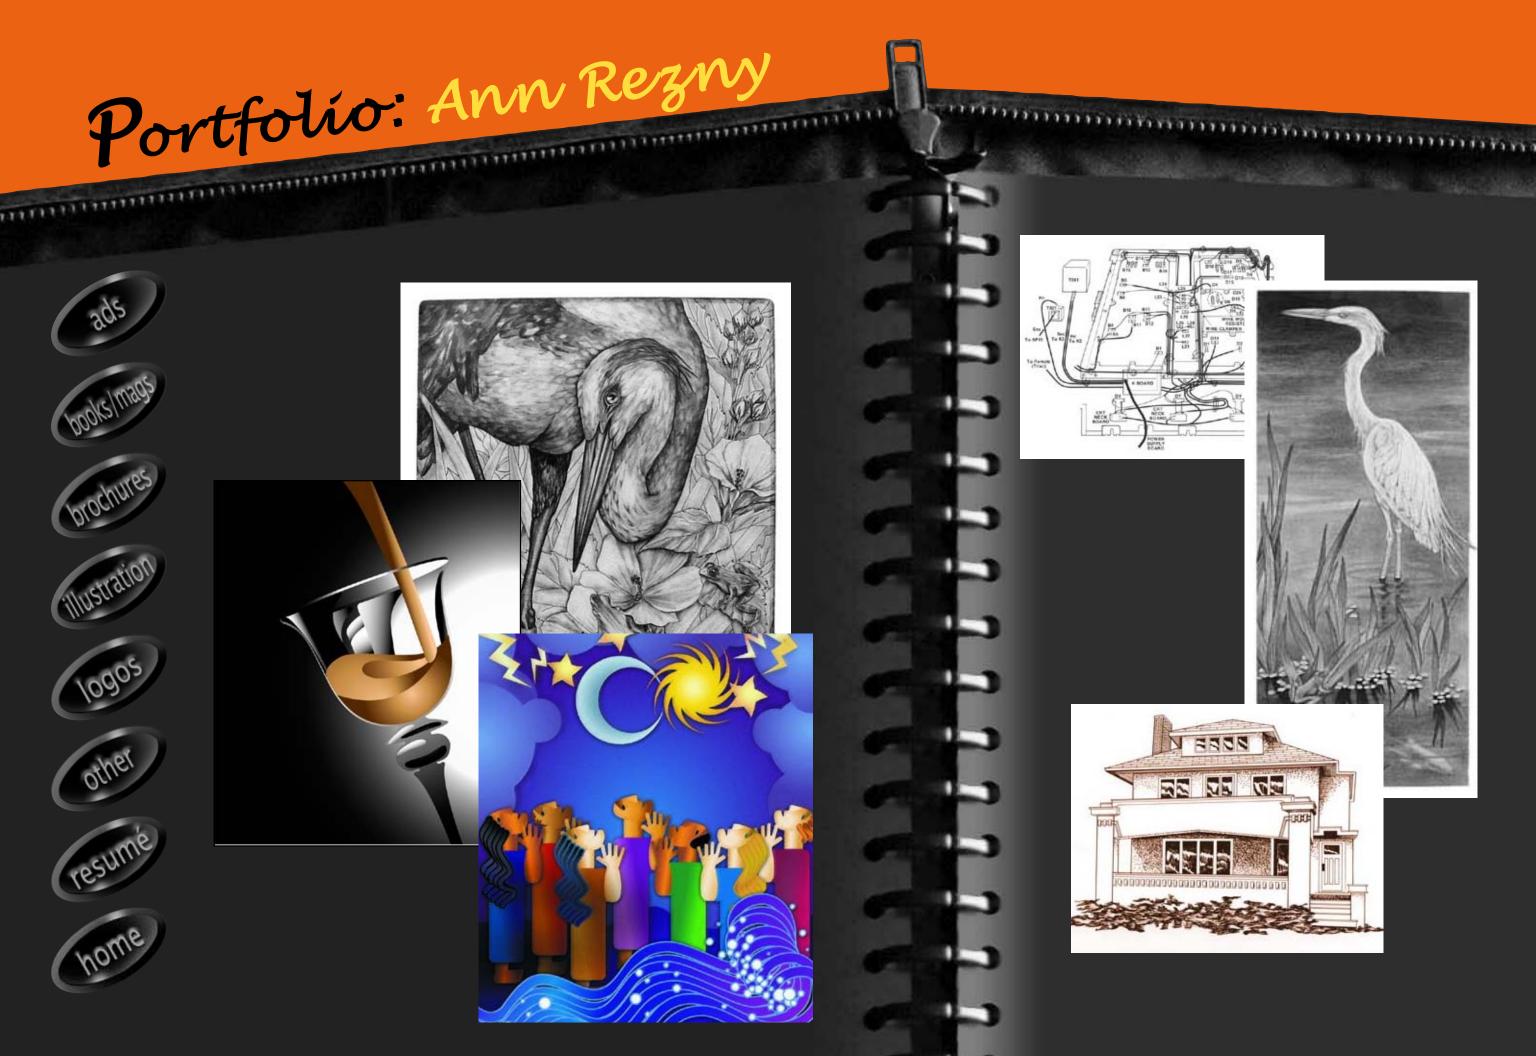

Portfolio: Ann Rezny

1111111

his portfolio contains examples of my work as a graphic designer for more than twenty years.

Click on the buttons on the left to view samples. For more information about my experience, go to my resumé.